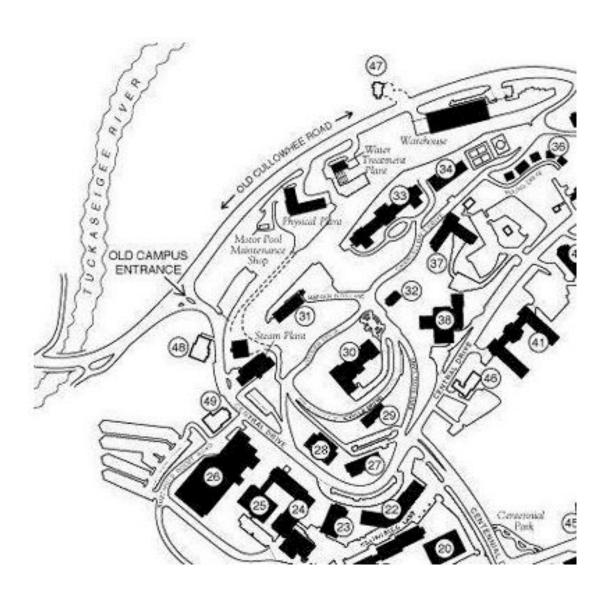

Maintained by the WCU Office of Public Information Copyright 2001 by Western Carolina University Because of campus construction, it is best to enter campus via Old Cullowhee Road. Old Cullowhee Road will be a left turn off of 107. It is the first light after you leave the Sylva area. Follow Old Cullowhee for about 3.2 miles and take a right into campus. Take the first left onto Joyner, go up the hill and Moore Hall is the first building on the right. You can park outside the building. The meeting room is the 3<sup>rd</sup> Floor Conference Room and the test room is 107. Signs will be posted. Call if you have any problems. 828-227-3517.

Moore Hall is #30 on this map: