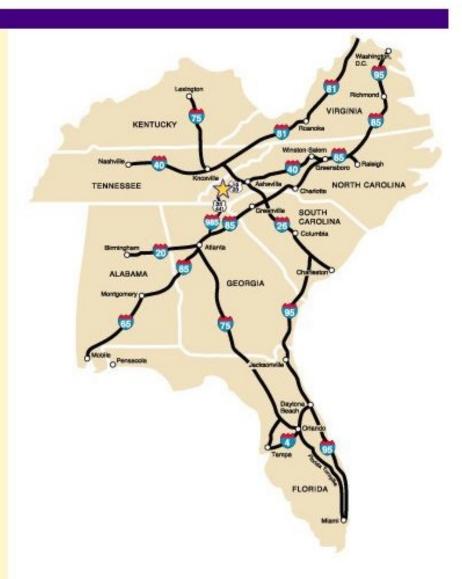

# From Asheville, NC and points east:

Follow I-40 West to Exit 27 (Highway 74 West). Follow Highway 74 West to Exit 85 in Sylva. At second light turn left onto Highway 107 South. Follow Highway 107 South to campus.

## From Knoxville, TN and points west:

From I-40 East, take Exit 27 to Highway 74 West. Follow Highway 74 to Exit 85 in Sylva. At second light turn left onto Highway 107 South. Follow Highway 107 South to campus.

### From Charlotte, NC:

From I-85 South, exit onto Highway 74 West towards Shelby. Follow Highway 74 West to I-26 West to Asheville. In Asheville, exit left onto I-40 West. Follow directions above from Asheville.

#### From Atlanta, GA:

From I-85 North, exit left onto I-985. I-985 will turn into GA 365 and will then merge with 441 North. Follow 441 North to Dillsboro, NC. At the light in Dillsboro, turn right onto Business 23. Follow Business 23 through Dillsboro and Sylva to Highway 107 South intersection. Go straight through intersection and follow Highway 107 South to campus.